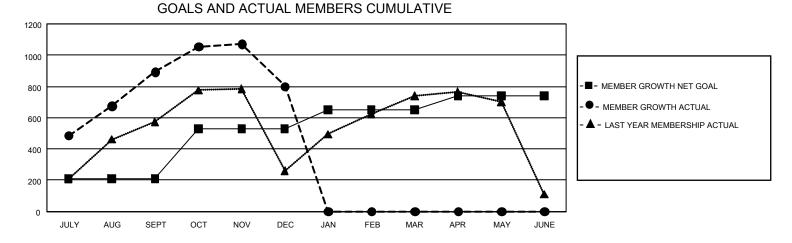

## GAT MONTHLY MEMBERSHIP PROGRESS REPORT Result

GMT Constitutional Area 5 - E, Group N

REPORT DOES NOT INCLUDE CLUBS IN UNDISTRICTED AREAS.

| Clubs                 |               |           |               | Members               |                          |                         |                                                    |
|-----------------------|---------------|-----------|---------------|-----------------------|--------------------------|-------------------------|----------------------------------------------------|
| RESULTS FOR 2022-2023 |               |           |               | RESULTS FOR 2022-2023 |                          |                         |                                                    |
| QUARTER               | NEW CLUB GOAL | NEW CLUBS | DROPPED CLUBS | QUARTER               | EMBER GROWTH NET<br>GOAL | MEMBER GROWTH<br>ACTUAL | DROPPED MEMBERS<br>ACTUAL (including<br>transfers) |
| JULY/AUG/SEPT         | 15            | 3         | 4             | JULY/AUG/SEPT         | 210                      | 1,230                   | 271                                                |
| OCT/NOV/DEC           | 27            | 4         | 4             | OCT/NOV/DEC           | 320                      | 396                     | 458                                                |
| JAN/FEB/MAR           | 18            | 0         | 0             | JAN/FEB/MAR           | 120                      | 0                       | 0                                                  |
| APR/MAY/JUNE          | 12            | 0         | 0             | APR/MAY/JUNE          | 90                       | 0                       | 0                                                  |