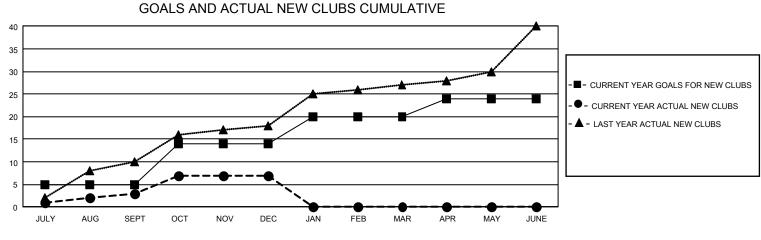

## GAT MONTHLY MEMBERSHIP PROGRESS REPORT Result

GMT Constitutional Area 5 - E, Group N

REPORT DOES NOT INCLUDE CLUBS IN UNDISTRICTED AREAS.

| Clubs                 |               |           |               | Members               |                          |                         |                                                    |
|-----------------------|---------------|-----------|---------------|-----------------------|--------------------------|-------------------------|----------------------------------------------------|
| RESULTS FOR 2022-2023 |               |           |               | RESULTS FOR 2022-2023 |                          |                         |                                                    |
| QUARTER               | NEW CLUB GOAL | NEW CLUBS | DROPPED CLUBS | QUARTER               | EMBER GROWTH NET<br>GOAL | MEMBER GROWTH<br>ACTUAL | DROPPED MEMBERS<br>ACTUAL (including<br>transfers) |
| JULY/AUG/SEPT         | 15            | 3         | 4             | JULY/AUG/SEPT         | 210                      | 1,230                   | 271                                                |
| OCT/NOV/DEC           | 27            | 4         | 4             | OCT/NOV/DEC           | 320                      | 396                     | 458                                                |
| JAN/FEB/MAR           | 18            | 0         | 0             | JAN/FEB/MAR           | 120                      | 0                       | 0                                                  |
| APR/MAY/JUNE          | 12            | 0         | 0             | APR/MAY/JUNE          | 90                       | 0                       | 0                                                  |